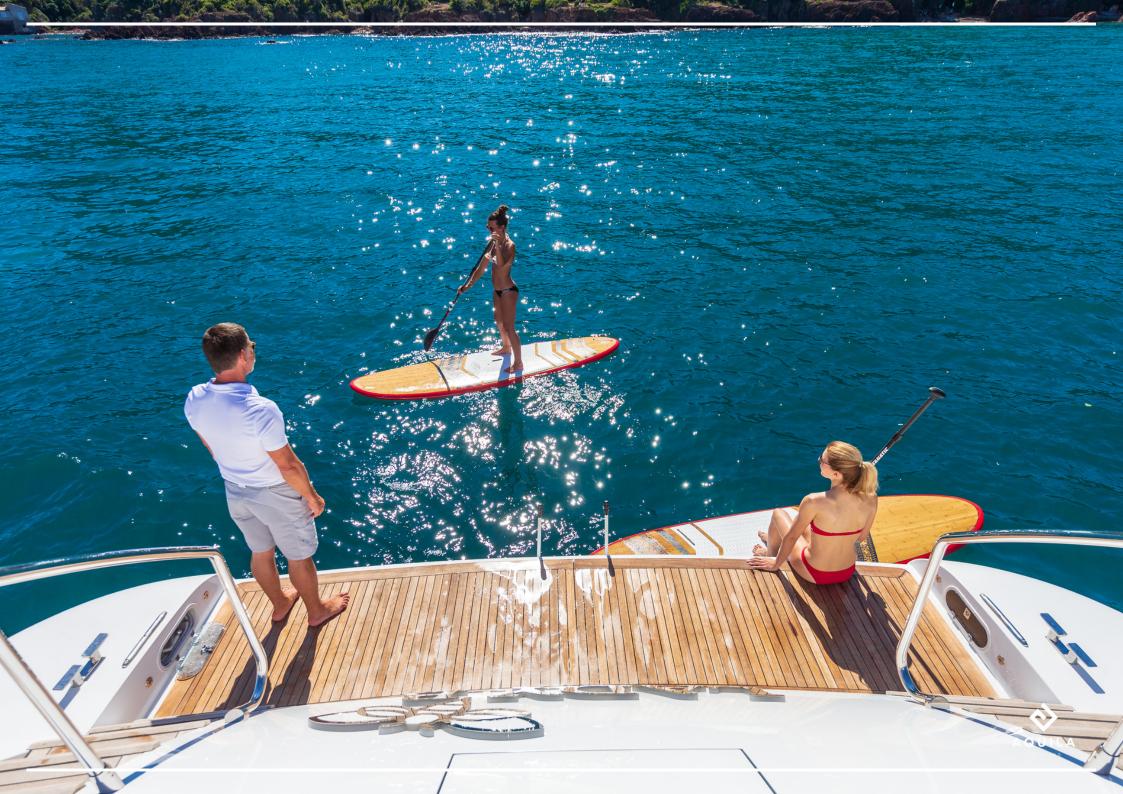

## SPECIFICATIONS

9 GUESTS sleeping

4 CABINS

30/33 KN

Williams tender, 4.5m

2 x Seabob Cayago 2 x Jet ski Seadoo Spark 2 x people (with licence) Paddleboard x 2 F one fiberglass, Water ski Wake board, donuts snorkeling gear

## **KEY FEATURES**

- Ample sunbathing spaces
- Sporty & sleek exterior profile
- Impressive top speed of 33 knots
- Interior refit in 2020
- Seakeeper stabilisation system for a maximum comfort
- Water toys