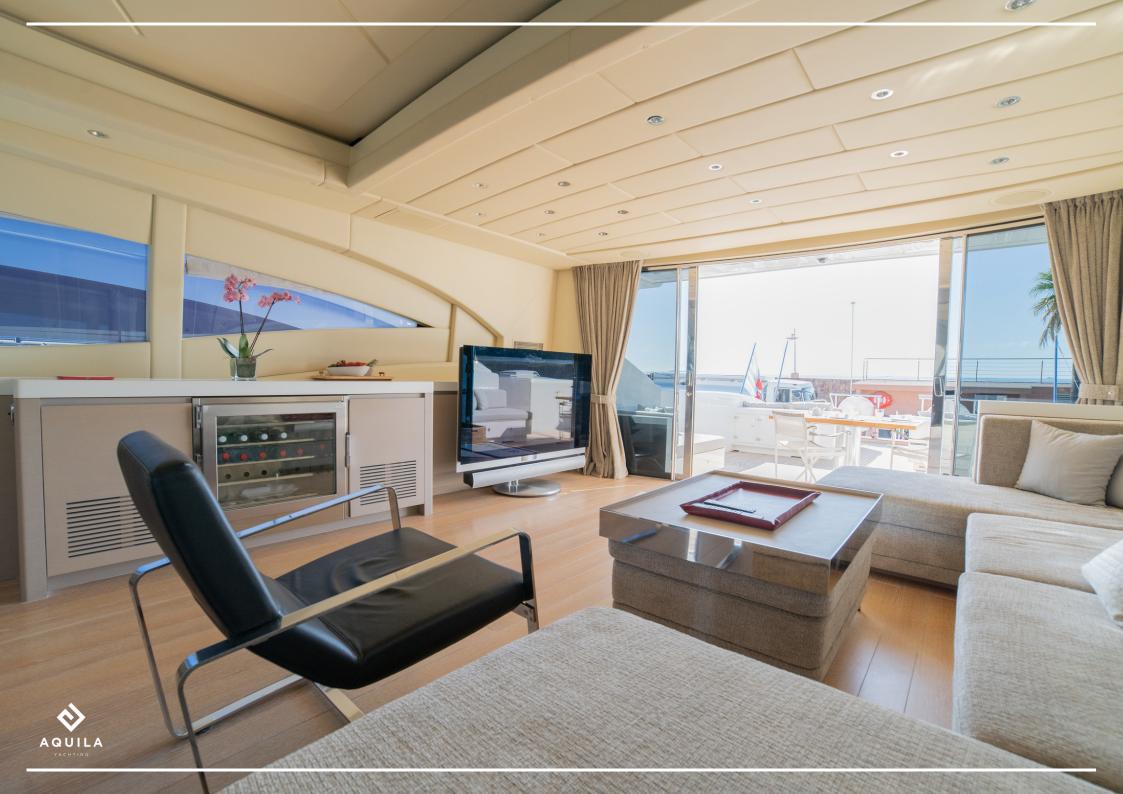

## **DESCRIPTION**

The luxury motor yacht LADY B is an open maxi Mangusta 108 yacht with beautiful lines. Her last refit was in 2020.

She has a sporty character and performance with the personalisation and comfort of a traditional motor yacht.