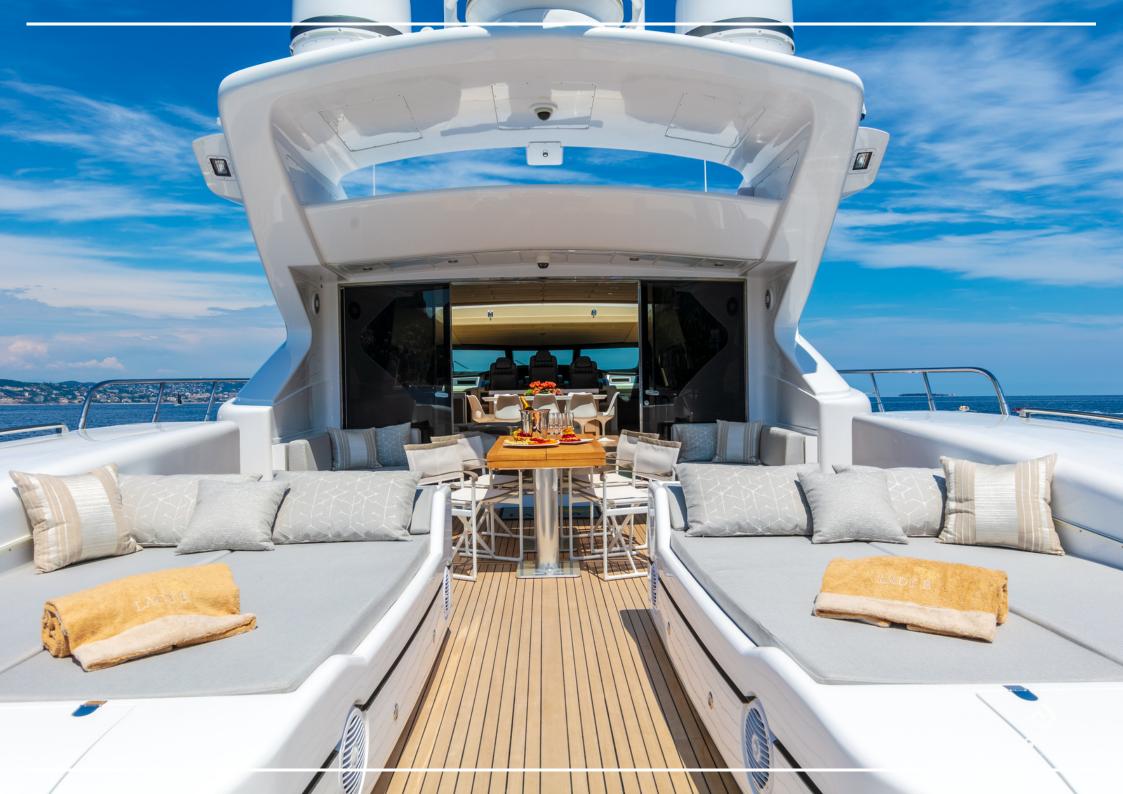

## **KEY FEATURES**

- Ample sunbathing spaces
- Sporty & sleek exterior profile
- Impressive top speed of 33 knots
- Interior refit in 2020
- Seakeeper stabilisation system for a maximum comfort
- Water toys