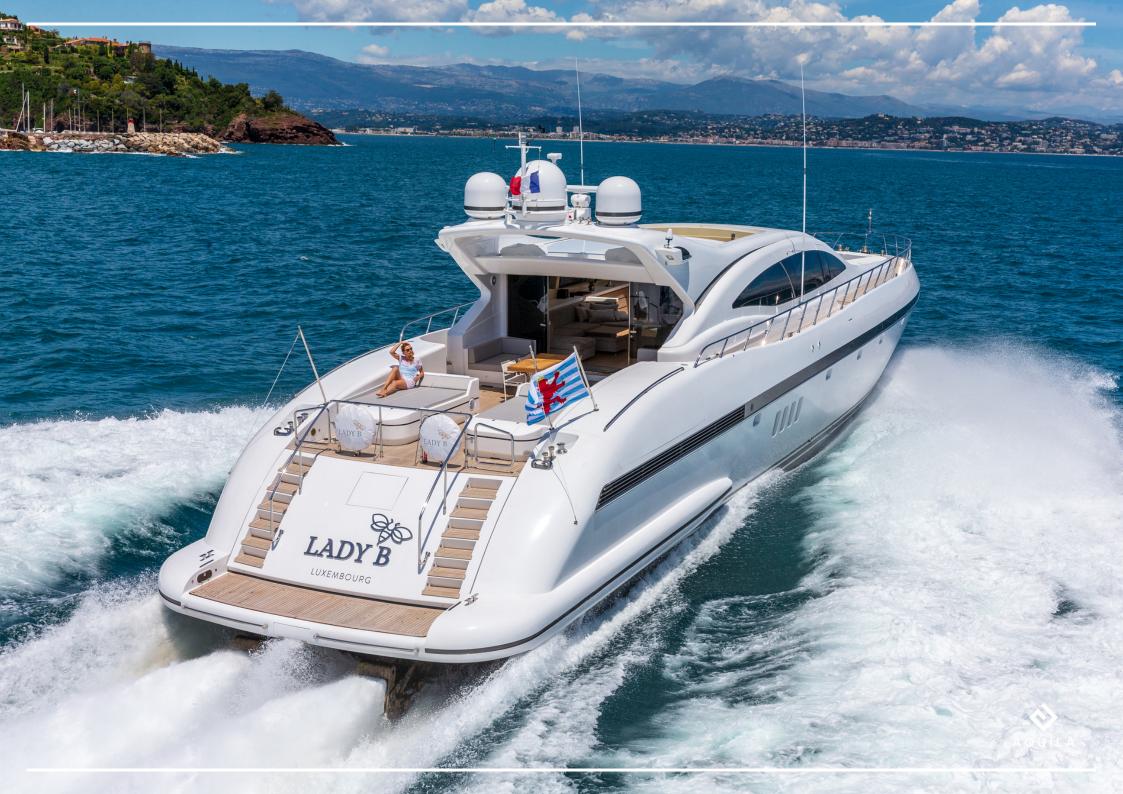

## **DESCRIPTION**

The luxury motor yacht LADY B is an open maxi Mangusta 108 yacht with beautiful lines. Her last refit was in 2020.

She has a sporty character and performance with the personalisation and comfort of a traditional motor yacht.

## **KEY FEATURES**

- Ample sunbathing spaces
- Sporty & sleek exterior profile
- Impressive top speed of 33 knots
- Interior refit in 2020
- Seakeeper stabilisation system for a maximum comfort
- Water toys