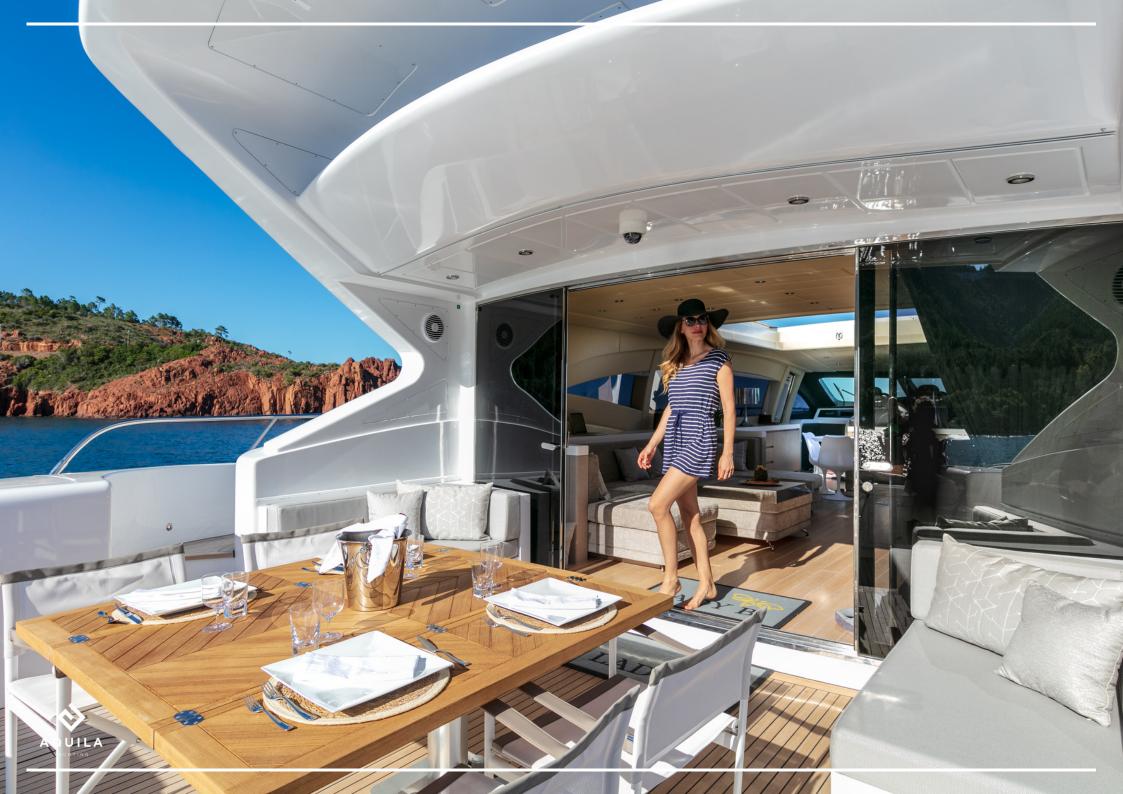

## **KEY FEATURES**

- Ample sunbathing spaces
- Sporty & sleek exterior profile
- Impressive top speed of 33 knots
- Interior refit in 2020
- Seakeeper stabilisation system for a maximum comfort
- Water toys