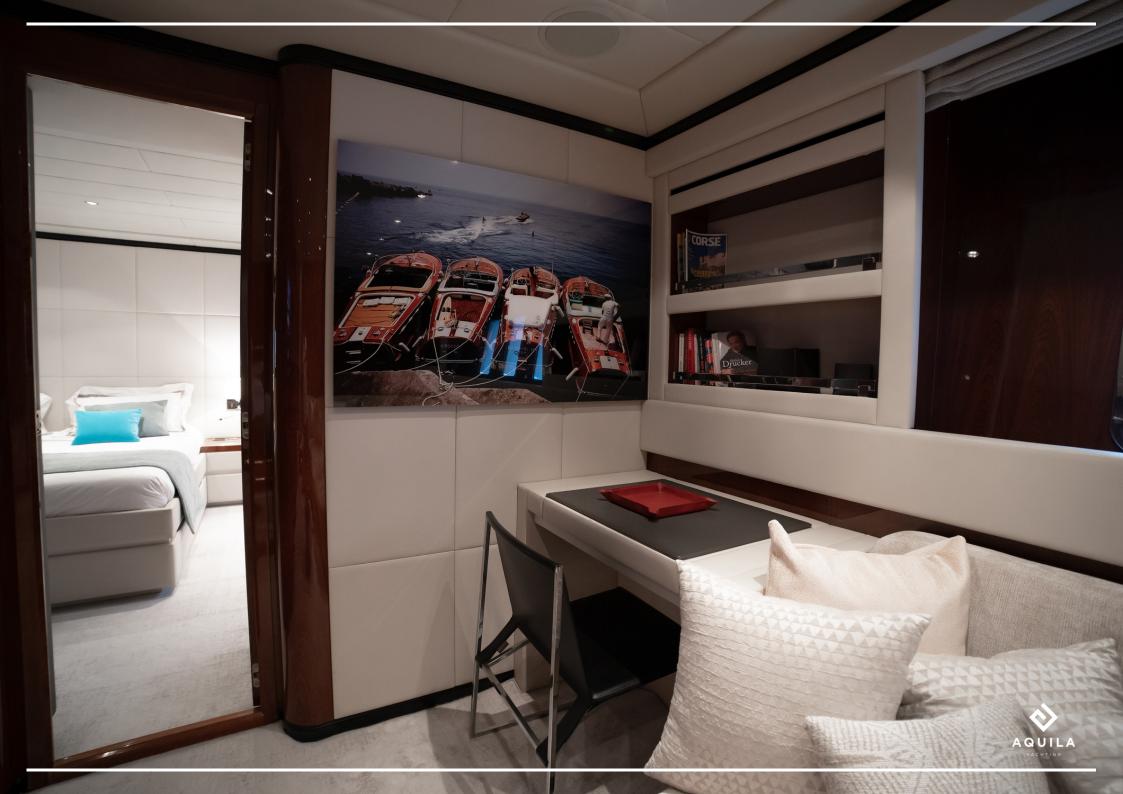

## SPECIFICATIONS



9 GUESTS sleeping

4 CABINS



30/33 KN



Williams tender, 4.5m



2 x Seabob Cayago 2 x Jet ski Seadoo Spark 2 x people (with licence) Paddleboard x 2 F one fiberglass, Water ski Wake board, donuts snorkeling gear



Mandelieu la Napoule







77 000/ week (HS & LS) Excl vat

| BUILDER CONSTRUCTION | MANGUSTA         |
|----------------------|------------------|
| MODEL                | 108              |
| YEAR                 | 2004 REFIT 2020  |
| LENGTH               | 33.50 M          |
| BEAM                 | 7.12 M           |
| DRAFT                | 1.30 M           |
| ENGINES              | 2 MTU 12V4000M90 |

## **DESCRIPTION**

The luxury motor yacht LADY B is an open maxi Mangusta 108 yacht with beautiful lines. Her last refit was in 202