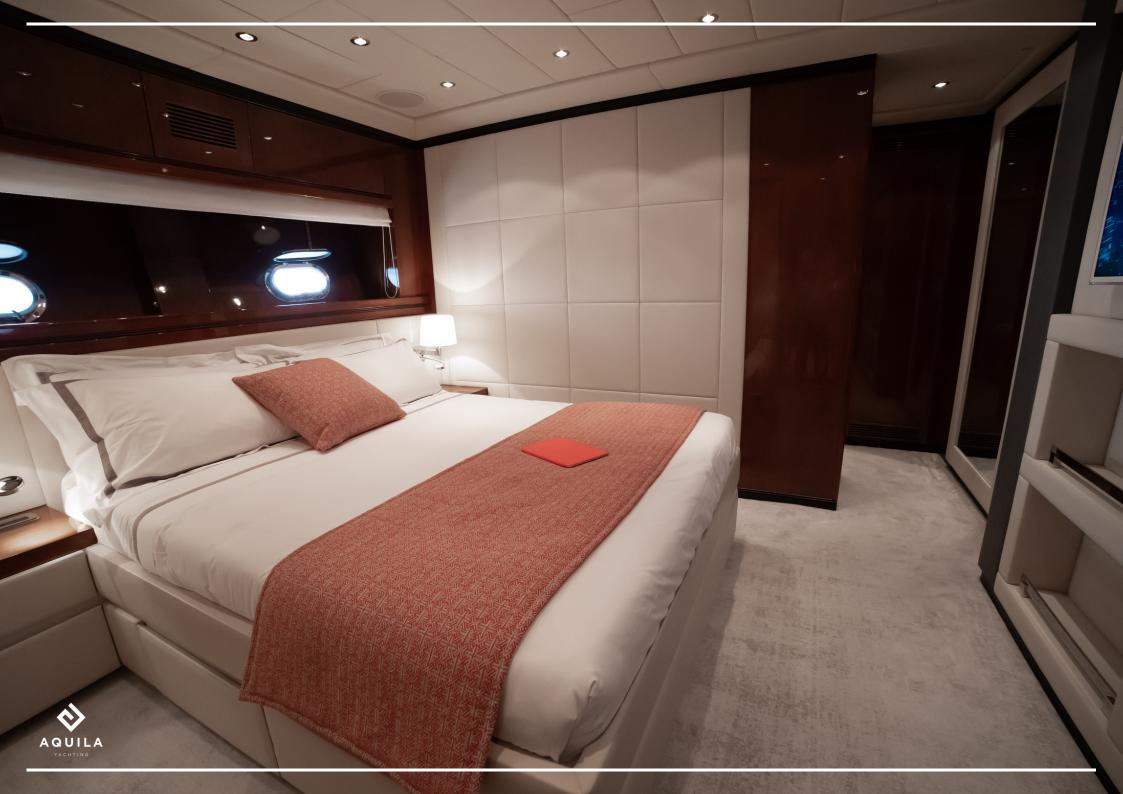

## SPECIFICATIONS



9 GUESTS sleeping

4 CABINS



30/33 KN



Williams tender, 4.5m



2 x Seabob Cayago 2 x Jet ski Seadoo Spark 2 x people (with licence) Paddleboard x 2 F one fiberglass, Water ski Wake board, donuts snorkeling gear



Mandelieu la Napoule







77 000/ week (HS & LS) Excl vat

| BUILDER CONSTRUCTION | MANGUSTA         |
|----------------------|------------------|
| MODEL                | 108              |
| YEAR                 | 2004 REFIT 2020  |
| LENGTH               | 33.50 M          |
| BEAM                 | 7.12 M           |
| DRAFT                | 1.30 M           |
| ENGINES              | 2 MTU 12V4000M90 |

## **DESCRIPTION**

The luxury motor yacht LADY B is an open maxi Mangusta 108 yacht with beautiful lines. Her last refit was in 2020.

Sh