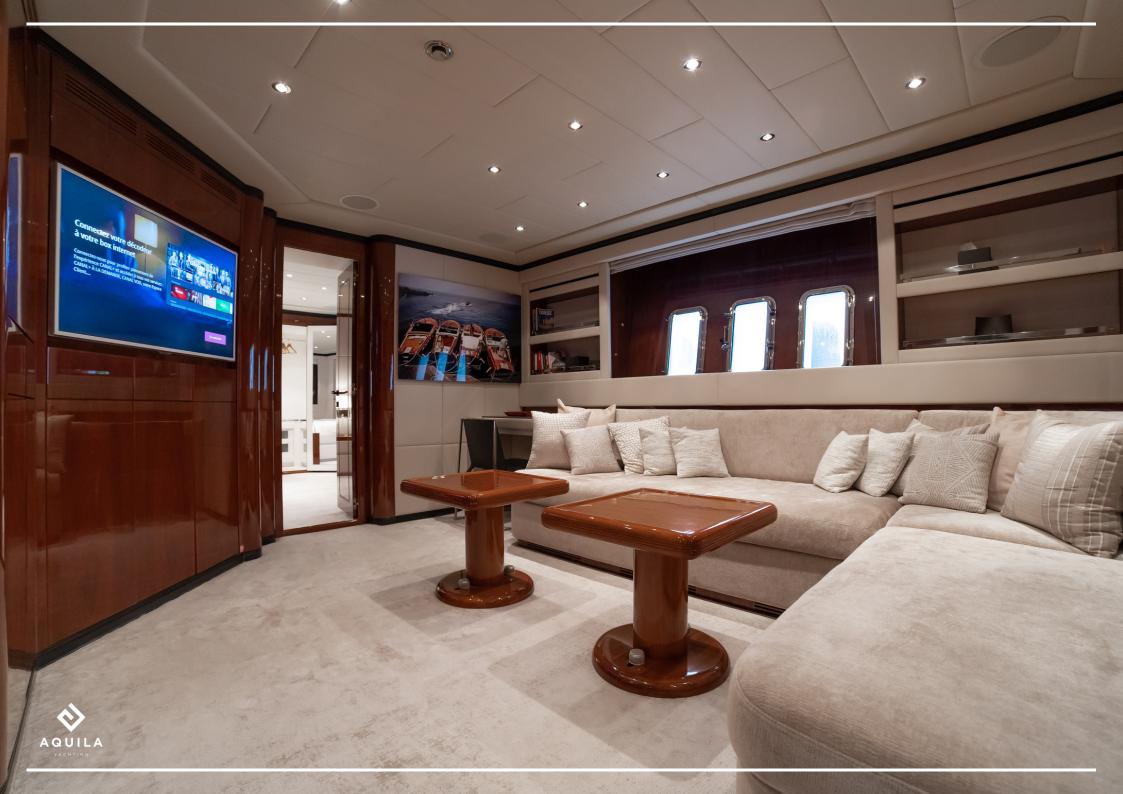

## **DESCRIPTION**

The luxury motor yacht LADY B is an open maxi Mangusta 108 yacht with beautiful lines. Her last refit was in 2020.

She has a sporty character and performance with the personalisation and comfort of a traditional motor yacht.