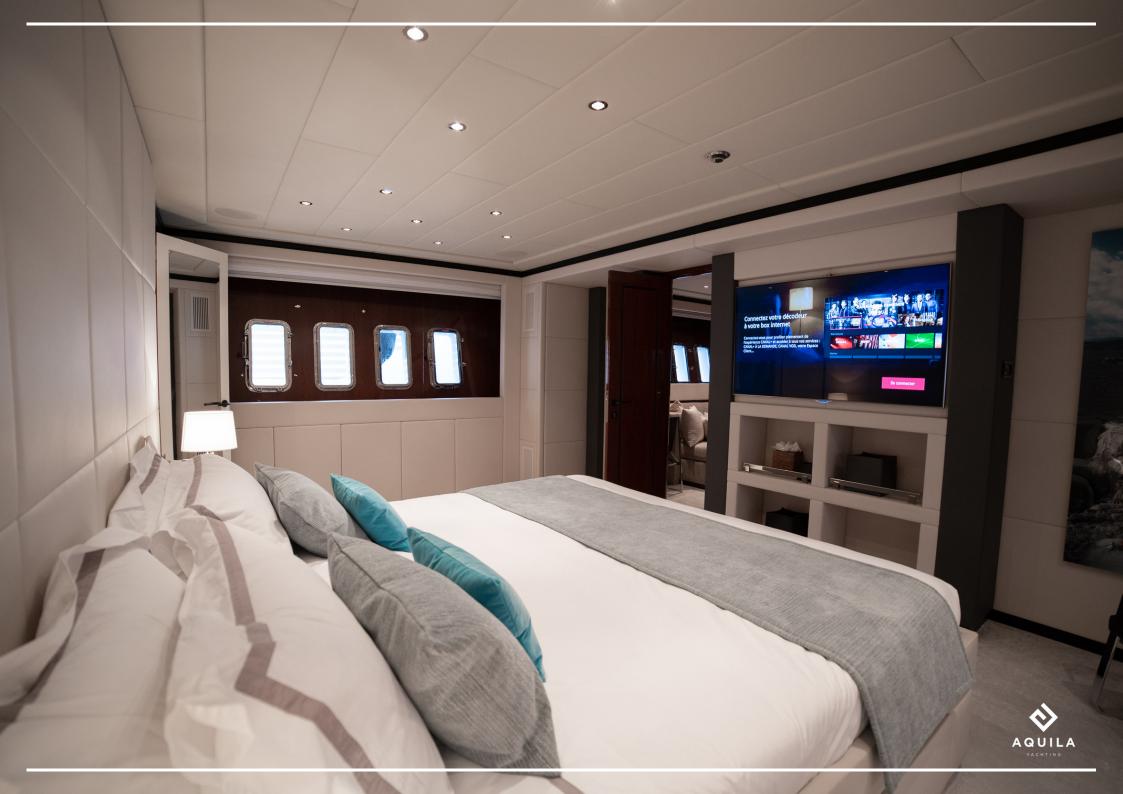

## SPECIFICATIONS



9 GUESTS sleeping

4 CABINS



30/33 KN



Williams tender, 4.5m



2 x Seabob Cayago 2 x Jet ski Seadoo Spark 2 x people (with licence) Paddleboard x 2 F one fiberglass, Water ski Wake board, donuts snorkeling gear



Mandelieu la Napoule







77 000/ week (HS & LS) Excl vat

| BUILDER CONSTRUCTION | MANGUSTA         |
|----------------------|------------------|
| MODEL                | 108              |
| YEAR                 | 2004 REFIT 2020  |
| LENGTH               | 33.50 M          |
| BEAM                 | 7.12 M           |
| DRAFT                | 1.30 M           |
| ENGINES              | 2 MTU 12V4000M90 |

## **DESCRIPTION**

The luxury motor yacht LADY B is an open maxi Mangusta 108 yacht with beautiful lines. Her last refit was in 2020.