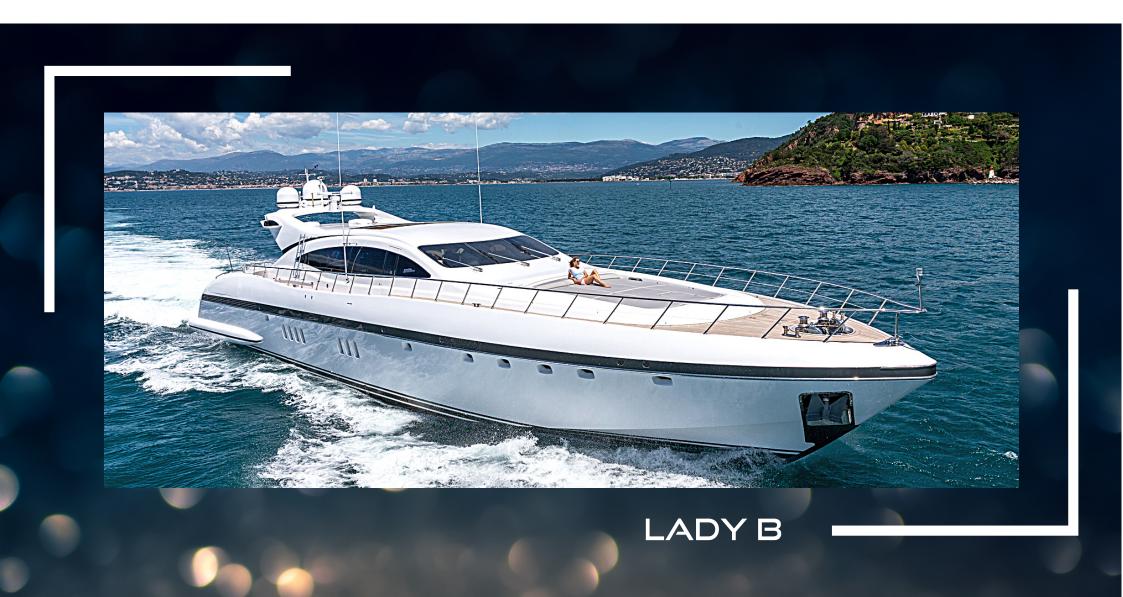

## **DESCRIPTION**

The luxury motor yacht LADY B is an open maxi Mangusta 108 yacht with beautiful lines. Her last refit was in 2020.

She has a sporty character and performance with the personalisation and comfort of a traditional motor yacht.

She can accommodate up to 9 guests in 4 comfortable cabins.

## **KEY FEATURES**

- Ample sunbathing spaces
- Sporty & sleek exterior profile
- Impressive top speed of 33 knots
- Interior refit in 2020
- Seakeeper stabilisation system for a maximum comfort
- Water toys