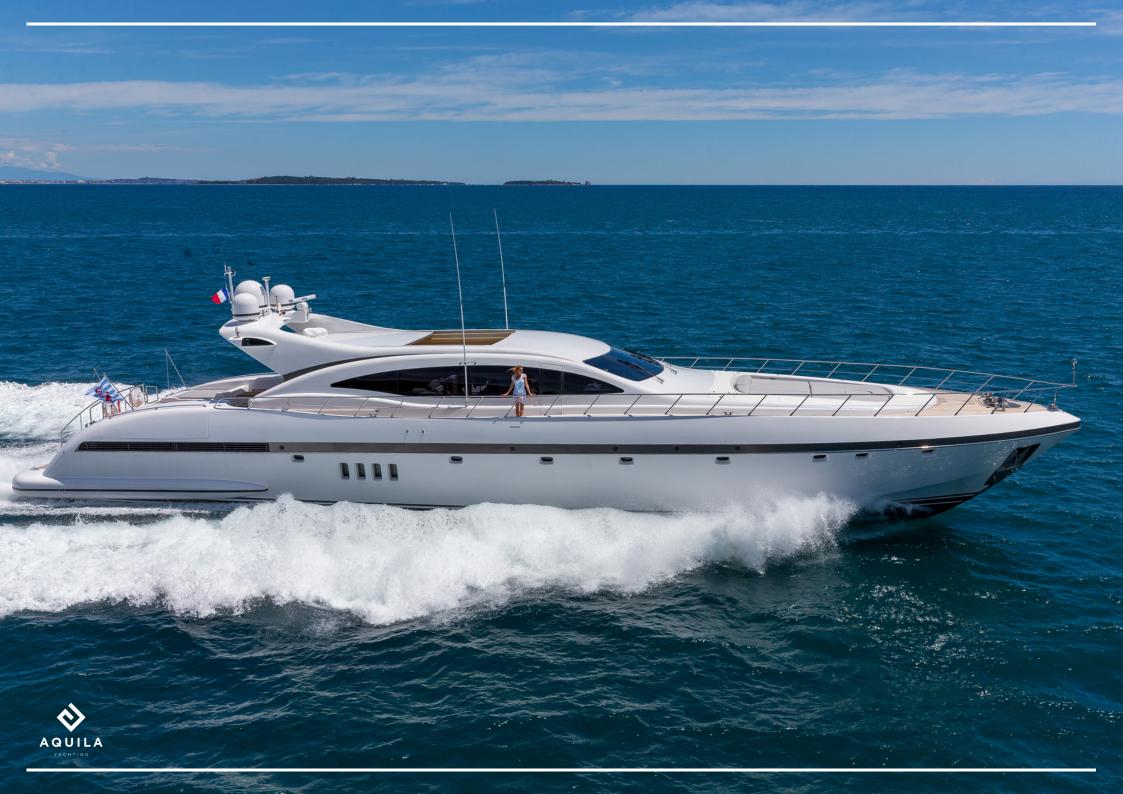

## **DESCRIPTION**

The luxury motor yacht LADY B is an open maxi Mangusta 108 yacht with beautiful lines. Her last refit was in 2020.

She has a sporty character and performance with the personalisation and comfort of a traditional motor yacht.

## **KEY FEATURES**

- Ample sunbathing spaces
- Sporty & sleek exterior profile
- Impressive top speed of 33 knots
- Interior refit in 2020
- Seakeeper stabilisation system for a maximum comfort
- Water toys