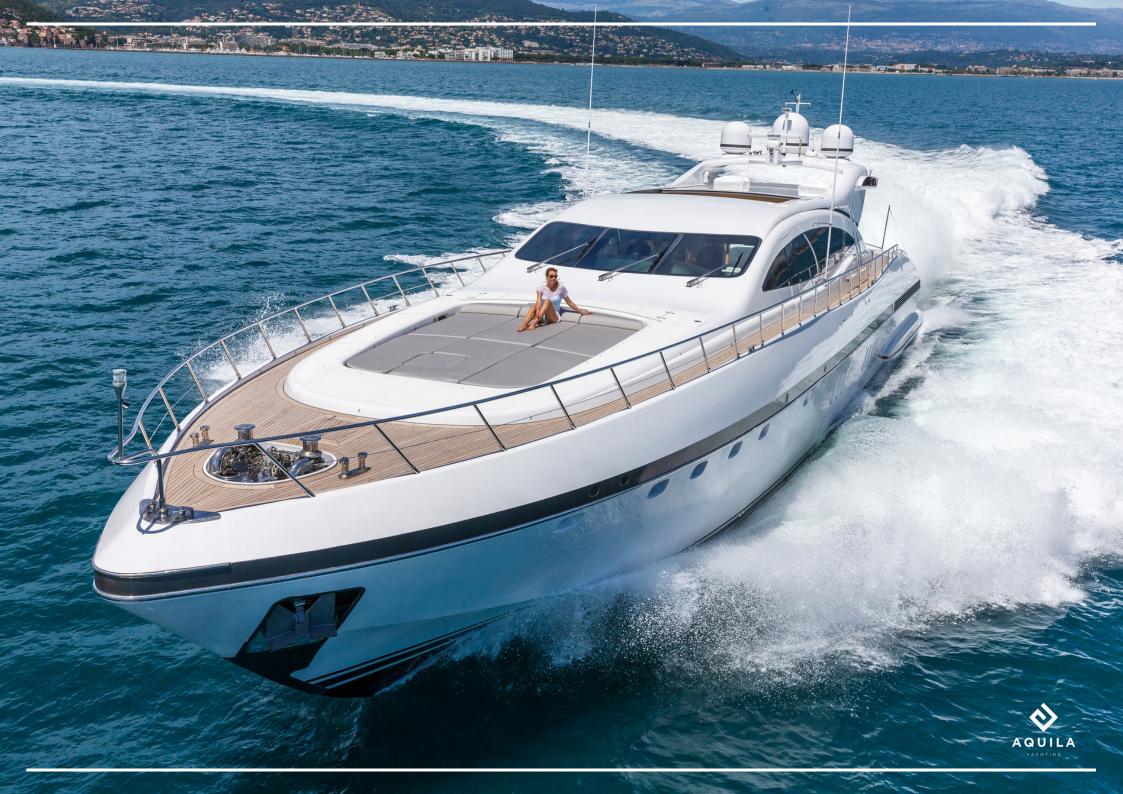

## **DESCRIPTION**

The luxury motor yacht LADY B is an open maxi Mangusta 108 yacht with beautiful lines. Her last refit was in 2020.

She has a sporty character and performance with the personalisation and comfort of a traditional motor yacht.

## **KEY FEATURES**

- Ample sunbathing spaces
- Sporty & sleek exterior profile
- Impressive top speed of 33 knots
- Interior refit in 2020
- Seakeeper stabilisation system for a maximum comfort
- Water toys