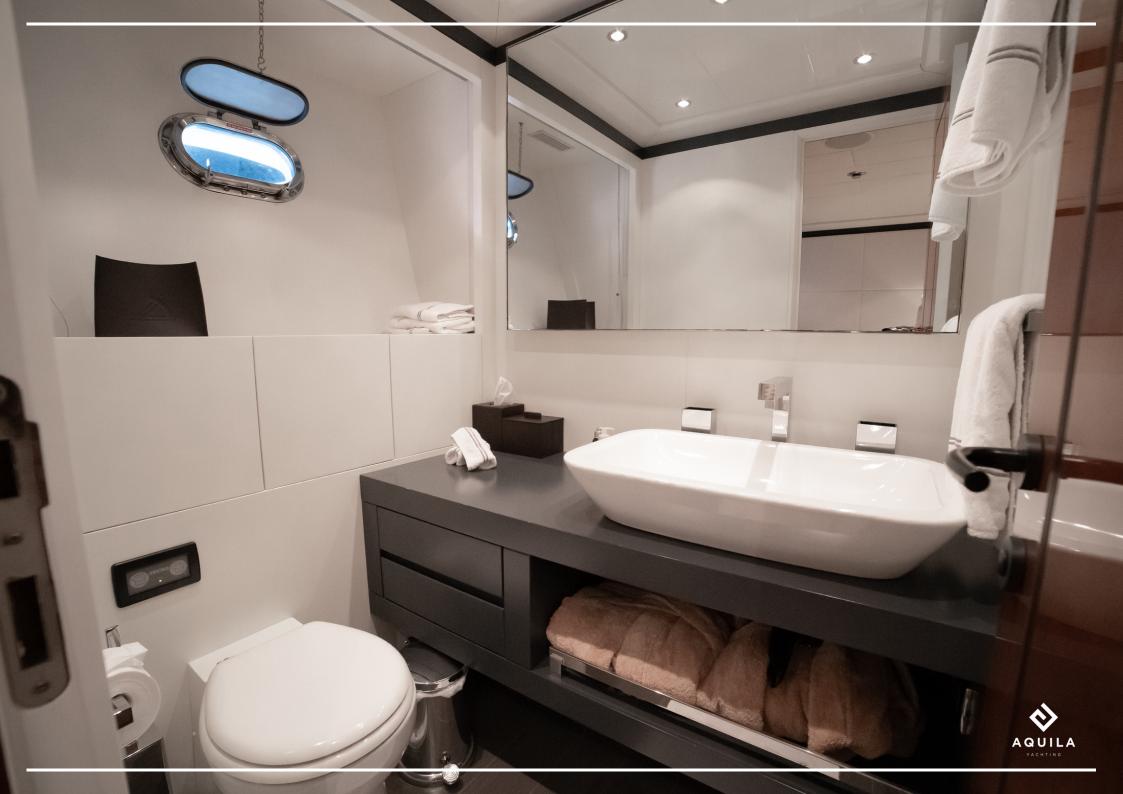

## SPECIFICATIONS



9 GUESTS sleeping

4 CABINS



30/33 KN



Williams tender, 4.5m



2 x Seabob Cayago 2 x Jet ski Seadoo Spark 2 x people (with licence) Paddleboard x 2 F one fiberglass, Water ski Wake board, donuts snorkeling gear



Mandelieu la Napoule







77 000/ week (HS & LS) Excl vat

| BUILDER CONSTRUCTION | MANGUSTA         |
|----------------------|------------------|
| MODEL                | 108              |
| YEAR                 | 2004 REFIT 2020  |
| LENGTH               | 33.50 M          |
| BEAM                 | 7.12 M           |
| DRAFT                | 1.30 M           |
| ENGINES              | 2 MTU 12V4000M90 |

## **DESCRIPTION**

The luxury motor yacht LADY B is an open maxi Mangusta 108 yacht with beautiful lines. Her last refit was in 2020.

She has