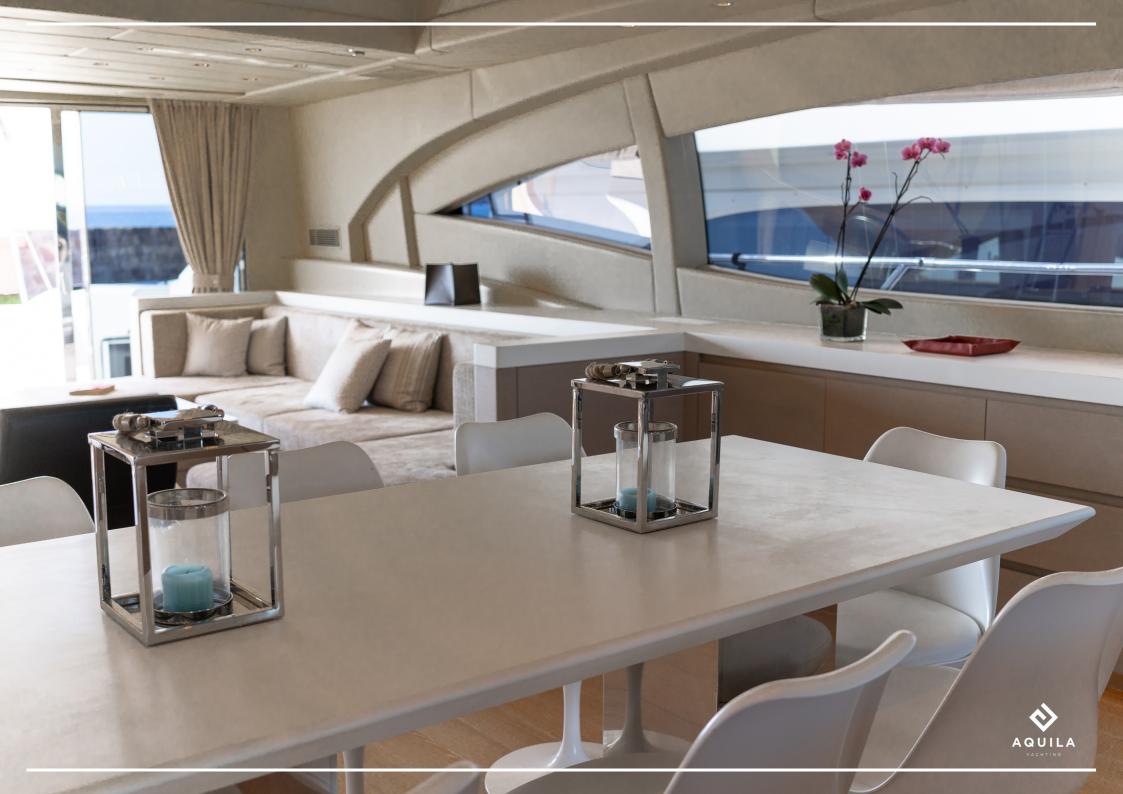

## **DESCRIPTION**

The luxury motor yacht LADY B is an open maxi Mangusta 108 yacht with beautiful lines. Her last refit was in 2020.

She has a sporty character and performance with the personalisation and comfort of a traditional motor yacht.

She can accommodate up to 9 guests in 4 comfortable cabins.