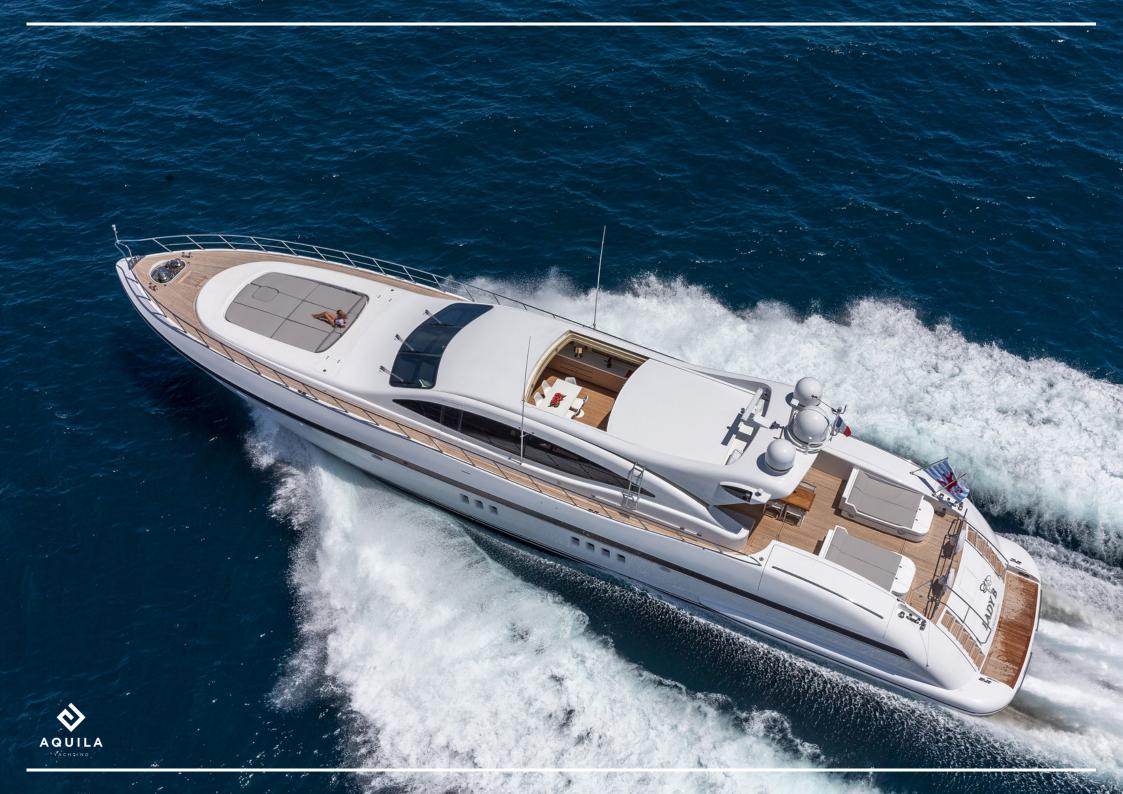

## **DESCRIPTION**

The luxury motor yacht LADY B is an open maxi Mangusta 108 yacht with beautiful lines. Her last refit was in 2020.

She has a sporty character and performance with the personalisation and comfort of a traditional motor yacht.

## **KEY FEATURES**

- Ample sunbathing spaces
- Sporty & sleek exterior profile
- Impressive top speed of 33 knots
- Interior refit in 2020
- Seakeeper stabilisation system for a maximum comfort
- Water toys