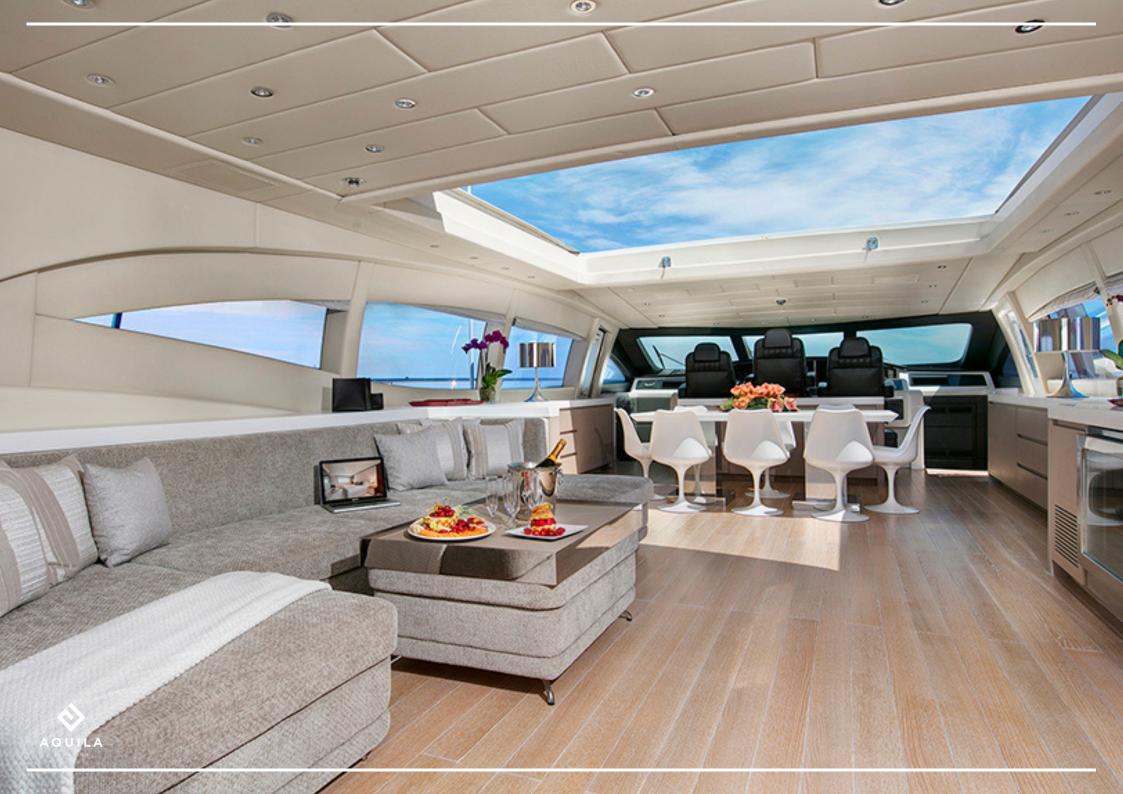

## **DESCRIPTION**

The luxury motor yacht LADY B is an open maxi Mangusta 108 yacht with beautiful lines. Her last refit was in 2020.

She has a sporty character and performance with the personalisation and comfort of a traditional motor yacht.

## **KEY FEATURES**

- Ample sunbathing spaces
- Sporty & sleek exterior profile
- Impressive top speed of 33 knots
- Interior refit in 2020
- Seakeeper stabilisation system for a maximum comfort
- Water toys