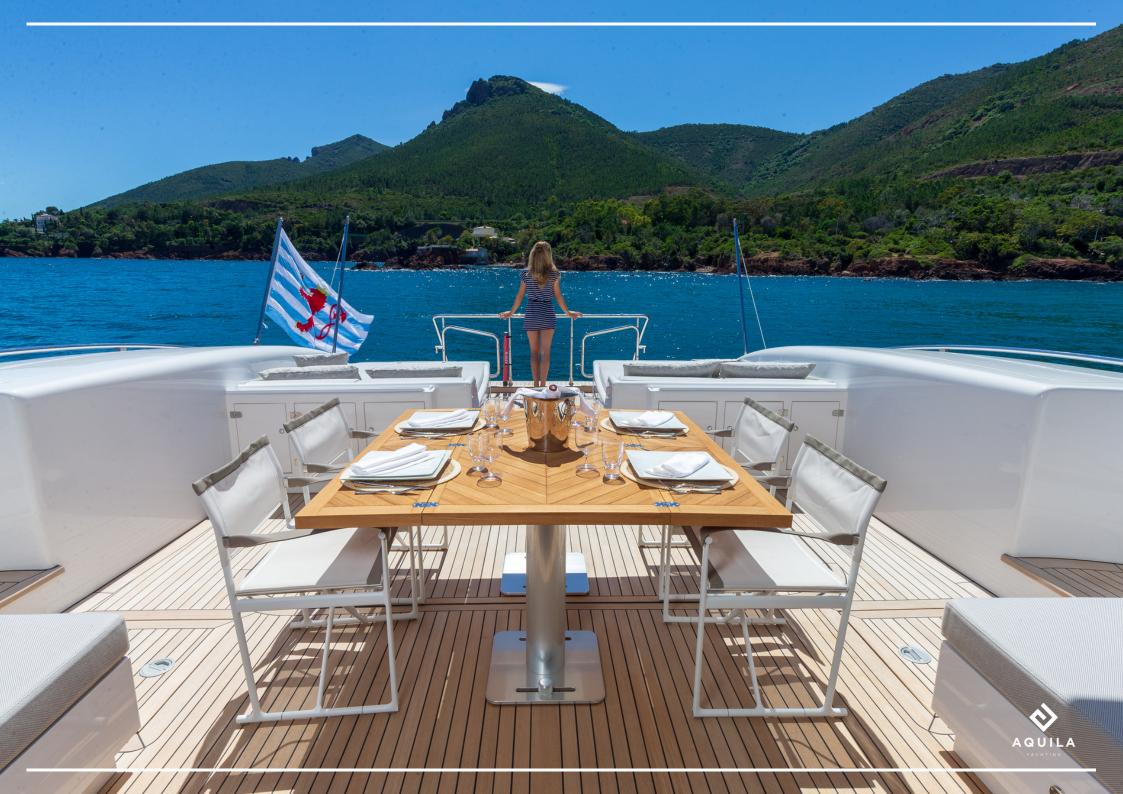

## **DESCRIPTION**

The luxury motor yacht LADY B is an open maxi Mangusta 108 yacht with beautiful lines. Her last refit was in 2020.

She has a sporty character and performance with the personalisation and comfort of a traditional motor yacht.

## **KEY FEATURES**

- Ample sunbathing spaces
- Sporty & sleek exterior profile
- Impressive top speed of 33 knots
- Interior refit in 2020
- Seakeeper stabilisation system for a maximum comfort
- Water toys