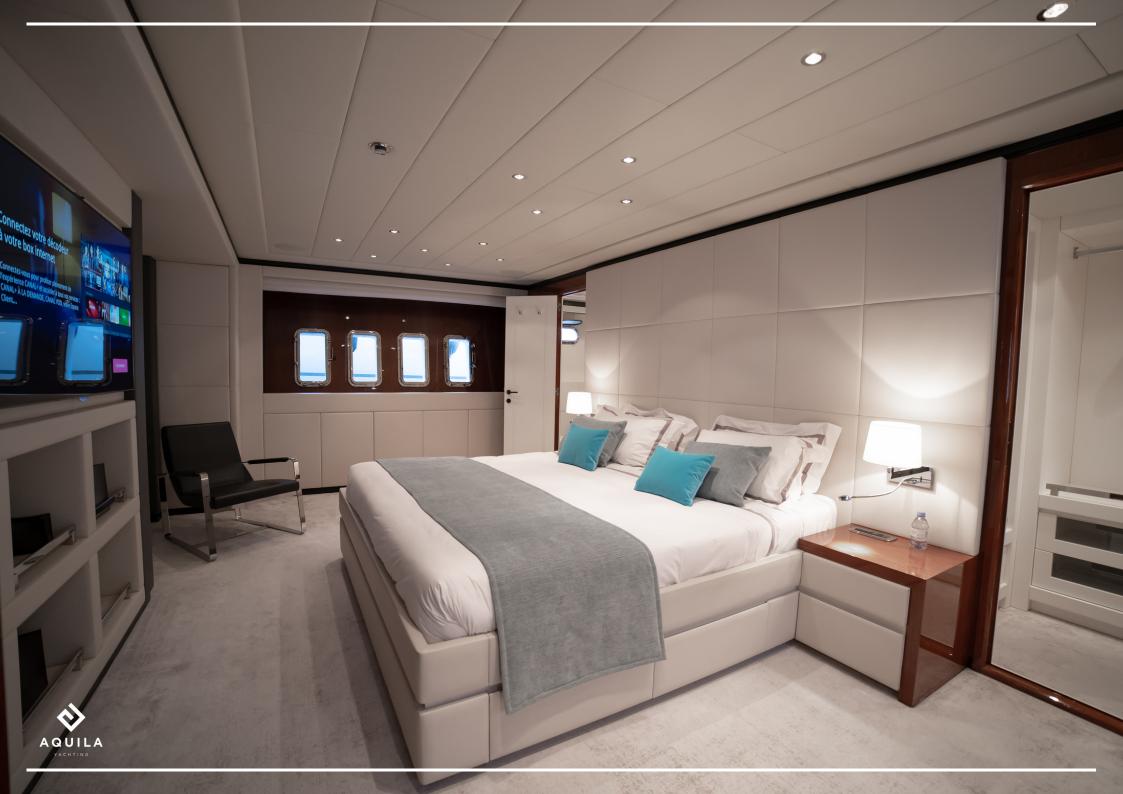

## SPECIFICATIONS



9 GUESTS sleeping

4 CABINS



30/33 KN



Williams tender, 4.5m



2 x Seabob Cayago 2 x Jet ski Seadoo Spark 2 x people (with licence) Paddleboard x 2 F one fiberglass, Water ski Wake board, donuts snorkeling gear



Mandelieu la Napoule







77 000/ week (HS & LS) Excl vat

| BUILDER CONSTRUCTION | MANGUSTA         |
|----------------------|------------------|
| MODEL                | 108              |
| YEAR                 | 2004 REFIT 2020  |
| LENGTH               | 33.50 M          |
| BEAM                 | 7.12 M           |
| DRAFT                | 1.30 M           |
| ENGINES              | 2 MTU 12V4000M90 |

## **DESCRIPTION**

The luxury motor yacht LADY B is an open maxi Mangusta 108 yacht with beautiful lines. Her last refit was in 2020.