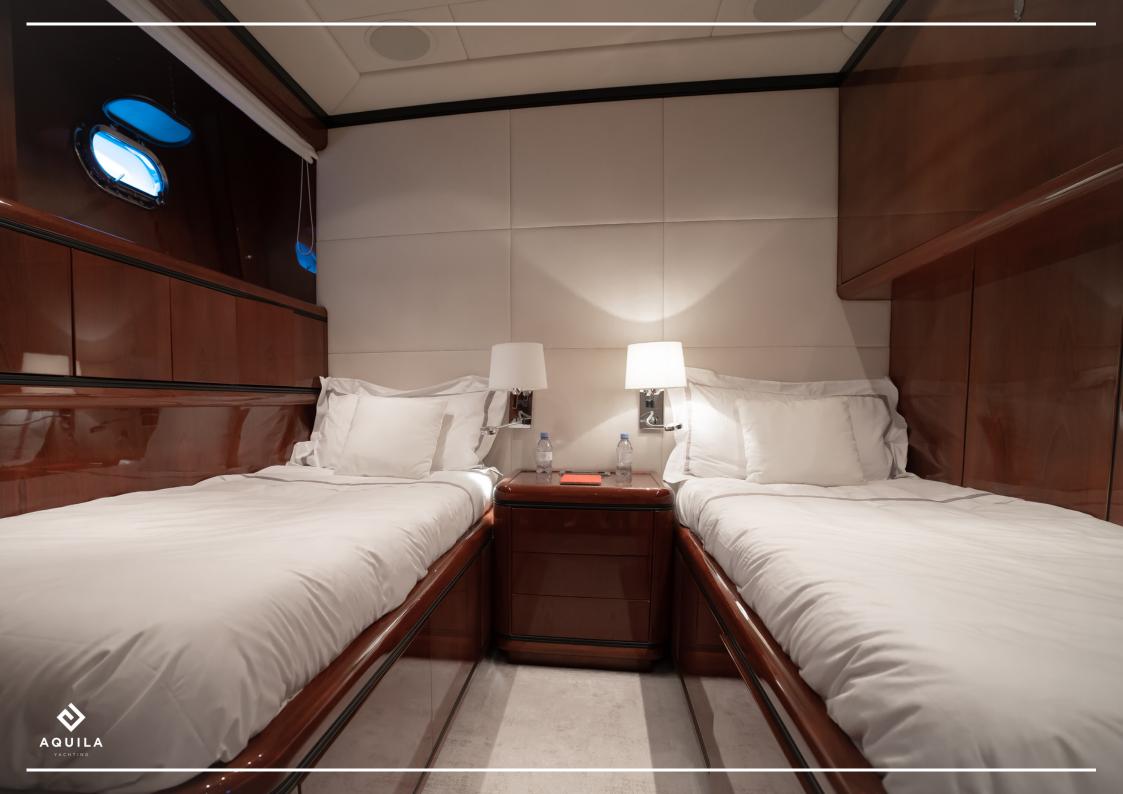

## SPECIFICATIONS



9 GUESTS sleeping

4 CABINS



30/33 KN



Williams tender, 4.5m



2 x Seabob Cayago 2 x Jet ski Seadoo Spark 2 x people (with licence) Paddleboard x 2 F one fiberglass, Water ski Wake board, donuts snorkeling gear



Mandelieu la Napoule







77 000/ week (HS & LS) Excl vat

| BUILDER CONSTRUCTION | MANGUSTA         |
|----------------------|------------------|
| MODEL                | 108              |
| YEAR                 | 2004 REFIT 2020  |
| LENGTH               | 33.50 M          |
| BEAM                 | 7.12 M           |
| DRAFT                | 1.30 M           |
| ENGINES              | 2 MTU 12V4000M90 |

## **DESCRIPTION**

The luxury motor yacht LADY B is an open maxi Mangusta 108 yacht with beautiful lines. Her last refit was in 2020.

She ha