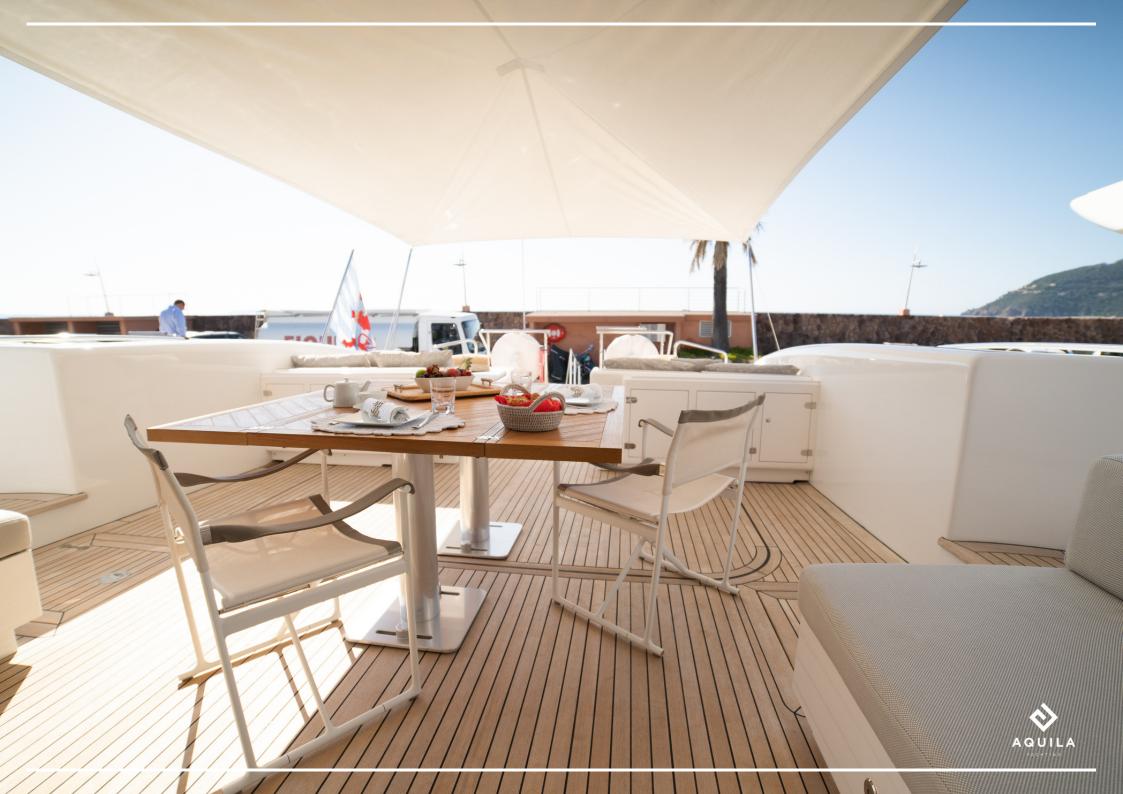

## **KEY FEATURES**

- Ample sunbathing spaces
- Sporty & sleek exterior profile
- Impressive top speed of 33 knots
- Interior refit in 2020
- Seakeeper stabilisation system for a maximum comfort
- Water toys