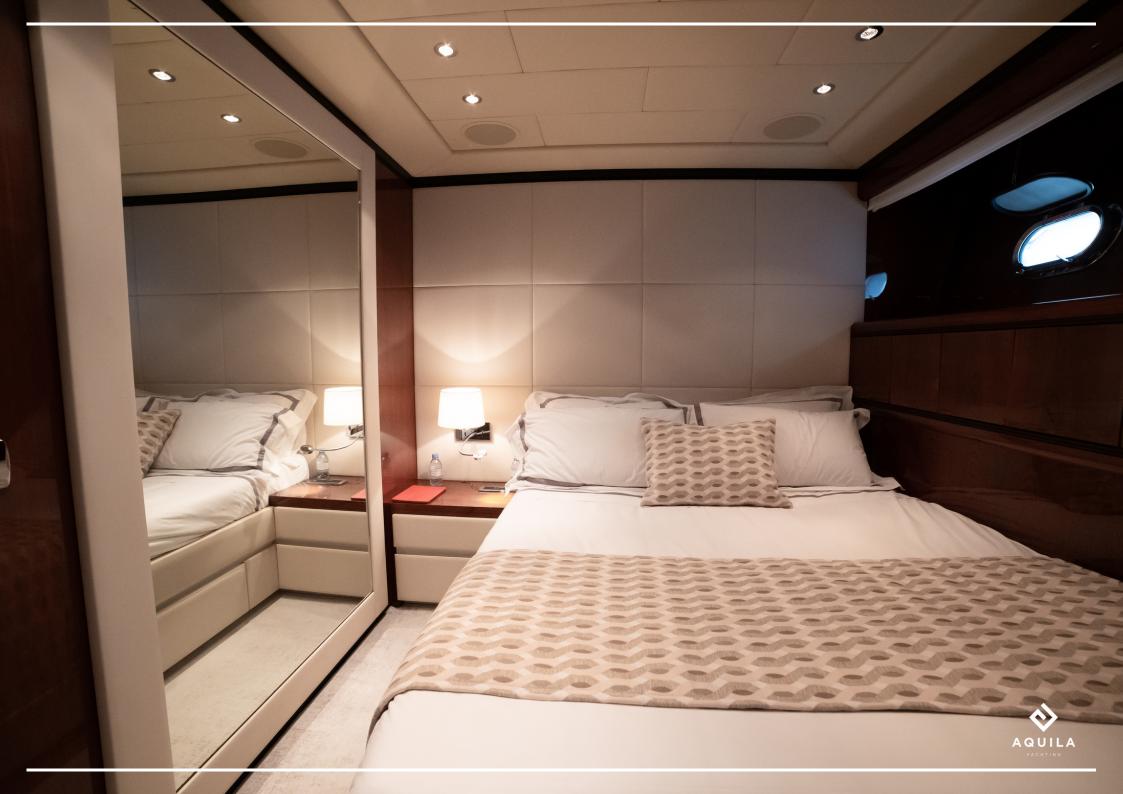

## SPECIFICATIONS



9 GUESTS sleeping

4 CABINS



30/33 KN



Williams tender, 4.5m



2 x Seabob Cayago 2 x Jet ski Seadoo Spark 2 x people (with licence) Paddleboard x 2 F one fiberglass, Water ski Wake board, donuts snorkeling gear



Mandelieu la Napoule







77 000/ week (HS & LS) Excl vat

| BUILDER CONSTRUCTION | MANGUSTA         |
|----------------------|------------------|
| MODEL                | 108              |
| YEAR                 | 2004 REFIT 2020  |
| LENGTH               | 33.50 M          |
| BEAM                 | 7.12 M           |
| DRAFT                | 1.30 M           |
| ENGINES              | 2 MTU 12V4000M90 |

## **DESCRIPTION**

The luxury motor yacht LADY B is an open maxi Mangusta 108 yacht with beautiful lines. Her last refit was in 2020.

She